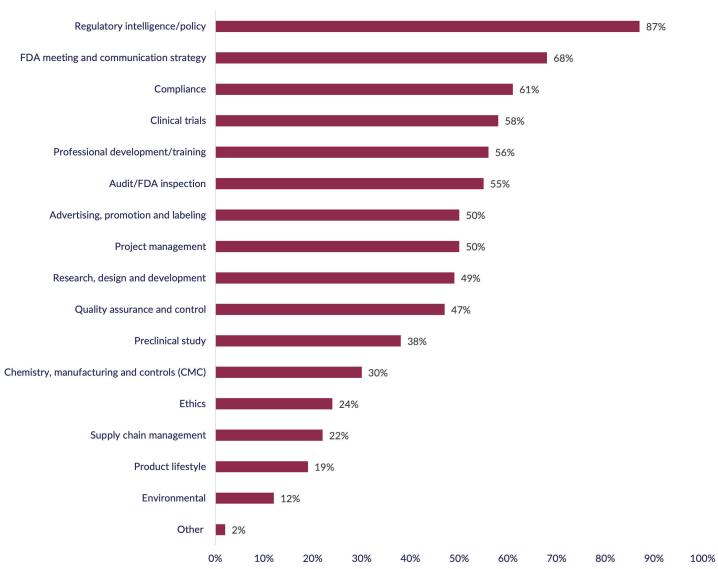

ge with Regulatory Affairs Professionals: Strengthen strategic business relationships, recruit top regulatory talent, and strategically showcase your products and services.
- **Build New Business:** Connect with key decision-makers, develop new relationships, and generate awareness of your brand.
- **Demonstrate Expertise:** Help regulatory affairs professionals navigate the complexities of today's global regulatory landscape by demonstrating your expertise and solutions.

# **RAPS Convergence by the Numbers**\*

\*on average, based on the last two years



2,000 global regulatory affairs professionals



6 continents



41 countries

### Regional Breakdown



#### Industry





#### **Sectors of Interest**



#### **Regional Areas of Interest**



#### **Professional Areas of Interest**



#### **Purchasing Role**



#### **Purchasing Authority**



involved across all stages of the decision-making process

#### **Purchasing Intentions (Next 12 Months)**



### **Exhibitor and Sponsor Profile**

RAPS Convergence welcomes more than 130 companies across multiple industries, including:



































### **Product Categories**

- Biotechnology
- Communications
- Conformity assessments
- Consulting
- Clinical research organization (CRO)
- Education and training
- Legal
- Marketing
- Medical devices

- Notified Body
- Pharmaceutical
- Recruitment and staffing
- Regulatory information management
- Regulatory intelligence
- Software
- Translation
- Other

# **2024** Sponsorship Opportunities

Secure your sponsorship package at one of the four levels below.

|