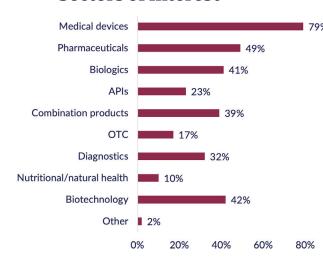

and knowledge sharing.

#### **RAPS Convergence is Your Opportunity to:**

- Engage with Regulatory Affairs Professionals: Strengthen strategic business relationships, recruit top regulatory talent, and strategically showcase your products and services.
- **Build New Business:** Connect with key decision-makers, develop new relationships, and generate awareness of your brand.
- **Demonstrate Expertise:** Help regulatory affairs professionals navigate the complexities of today's global regulatory landscape by demonstrating your expertise and solutions.

# **RAPS Convergence by the Numbers**\*

\*on average, based on the last two years



2,000 global regulatory affairs professionals



6 continents



41 countries

### Regional Breakdown



#### Industry





#### **Sectors of Interest**



#### **Regional Areas of Interest**



#### **Professional Areas of Interest**



#### **Purchasing Role**



#### **Purchasing Authority**



involved across all stages of the decision-making process

#### **Purchasing Intentions (Next 12 Months)**



### **Exhibitor and Sponsor Profile**

RAPS Convergence welcomes more than 130 companies across multiple industries, including:



































### **Product Categories**

- Biotechnology
- Communications
- Conformity assessments
- Consulting
- Clinical research organization (CRO)
- Education and training
- Legal
- Marketing
- Medical devices

- Notified Body
- Pharmaceutical
- Recruitment and staffing
- Regulatory information management
- Regulatory intelligence
- Software
- Translation
- Other

# **2024** Sponsorship O