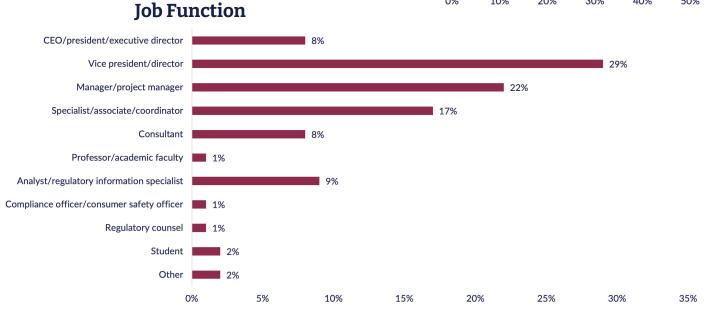

community exchange, connections, and knowledge sharing.

#### **RAPS Convergence is Your Opportunity to:**

- Engage with Regulatory Affairs Professionals: Strengthen strategic business relationships, recruit top regulatory talent, and strategically showcase your products and services.
- **Build New Business:** Connect with key decision-makers, develop new relationships, and generate awareness of your brand.
- **Demonstrate Expertise:** Help regulatory affairs professionals navigate the complexities of today's global regulatory landscape by demonstrating your expertise and solutions.

# **RAPS Convergence by the Numbers**\*

\*on average, based on the last two years



2,000 global regulatory affairs professionals



6 continents



41 countries

### Regional Breakdown



#### Industry





#### **Sectors of Interest**



#### **Regional Areas of Interest**



#### **Professional Areas of Interest**



#### **Purchasing Role**



#### **Purchasing Authority**



involved across all stages of the decision-making process

#### **Purchasing Intentions (Next 12 Months)**



### **Exhibitor and Sponsor Profile**

RAPS Convergence welcomes more than 130 companies across multiple industries, including:



































### **Product Categories**

- Biotechnology
- Communications
- Conformity assessments
- Consulting
- Clinical research organization (CRO)
- Education and training
- Legal
- Marketing
- Medical devices

- Notified Body
- Pharmaceutical
- Recruitment and staffing
- Regulatory information management
- Regulatory intelligence
- Software
- Translation
-