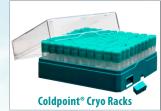

Matchbox™ Readers scan, collect, store, and display sample identification and temperature.

Ready out-of-the box, with an internal database that can store up to 30GB of data, the Matchbox™ Reader also displays vial locations and performs a quality check each time a rack of vials is scanned. This ensures sample ID and location are

maintained for chain of custody.

Matchbox<sup>™</sup> Reader

Multi-Vial Readers scan and record sample ID, temperature, and vial location. This information is stored in the STREAM™ database and can be viewed on the web-enabled STREAM<sup>™</sup> software (included in each starter kit). ColdTop™ keeps samples at -65°C while vials are scanned by the Multi-Vial Reader.