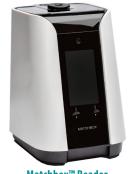

maintained for chain of custody.

Matchbox<sup>™</sup> Reader

Multi-Vial Readers scan and record sample ID, temperature, and vial location. This information is stored in the STREAM™ database and can be viewed on the web-enabled STREAM<sup>™</sup> software (included in each starter kit). ColdTop™ keeps samples at -65°C while vials are scanned by the Multi-Vial Reader.