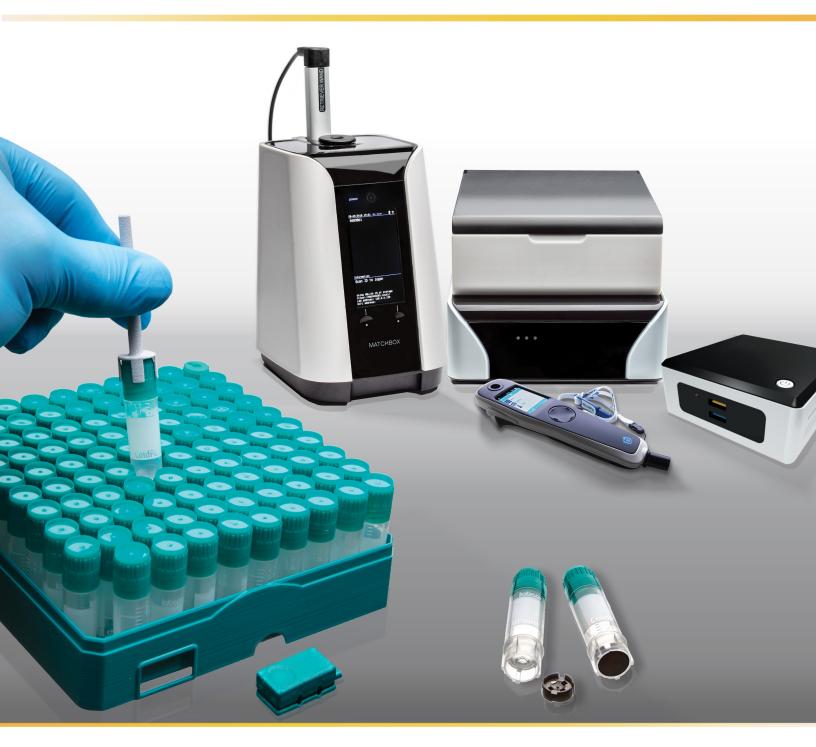

ColdPoint<sup>®</sup> Cryo Racks contain cryo tags enabled with MEMS technology. These tags can be scanned for ID and temperature. Each 9x9 rack holds 81 vials.

Hand-Held Readers enable instant sample ID tracking and temperature sensing. A large screen and buttons allow easy operation, even when wearing cryo gloves. Unit can read 1D and 2D legacy samples as an extra benefit.

Packaging Information: Cryo Racks hold 81 ColdPoint Vials. ColdPoint Vial packs include 4 Cryo Racks (324 vials). ColdPoint Vial cases include 12 Cryo Racks (972 vials)

Product details are current when published; subject to change without notice. Bluechiip™ Matchbox™, STREAM™, BlueCube<sup>m</sup>, and ColdTop<sup>m</sup> are trademarks, or registered trademarks of Bluechiip Limited. Labcon<sup> $\circ$ </sup>, ColdPoint<sup> $\circ$ </sup>, the Labcon logo, and variations on the foregoing are trademarks, or registered trademarks of Labcon North America. © Copyright 2019 Labcon. All rights reserved.