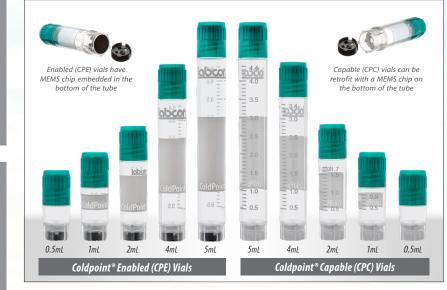

Coldpoint<sup>®</sup> Capable (CPC) Vials

Size

0.5ml

1ml

2mL

4mL

Qty/Pk

4 Racks

4 Racks

4 Racks

4 Racks

4 Racks

#### Coldpoint<sup>®</sup> Enabled (CPE) Vials In Crvo Racks, Sterile

| In Cryo Racks, Sterile |       |         |          | In Cryo Racks, Steri |   |
|------------------------|-------|---------|----------|----------------------|---|
| Product #              | Size  | Qty/Pk  | Qty/Cs   | Product #            |   |
| 4323-745-008-9         | 0.5mL | 4 Racks | 12 Racks | 4321-745-008-9       | 0 |
| 4333-745-008-9         | 1mL   | 4 Racks | 12 Racks | 4331-745-008-9       |   |
| 4343-745-008-9         | 2mL   | 4 Racks | 12 Racks | 4341-745-008-9       |   |
| 4353-745-008-9         | 4mL   | 4 Racks | 12 Racks | 4351-745-008-9       |   |
| 4363-745-008-9         | 5mL   | 4 Racks | 12 Racks | 4361-745-008-9       |   |
|                        |       |         |          |                      |   |

Qty/Cs

12 Racks

12 Racks

12 Racks

12 Racks

12 Racks